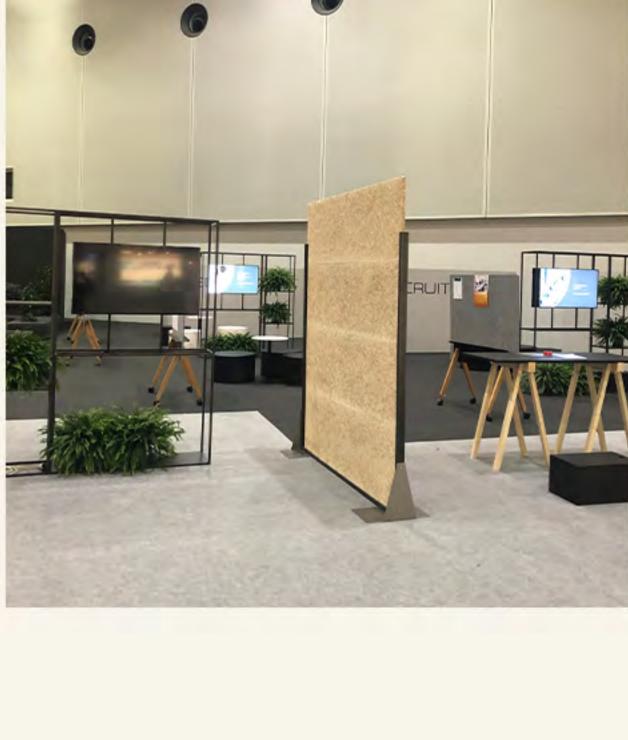

MODULAR DESIGN

Arno 'Prebuilt' systems enable quick and easy assembly. The modular design guarantees flexibility and adaptability to all stand sizes and hall concepts.

**AESTHETICS AND FUNCTIONALITY** 

With their high design standards and sophisticated functionality, our packages provide an attractive framework for your exhibitors' trade fair participation.

**VERSATILE USE** 

the perfect look for all industries and events. Our flexible exhibitor packages can be used for product-orientated presentations as well as for networking areas and other areas.

Extensive equipment options and