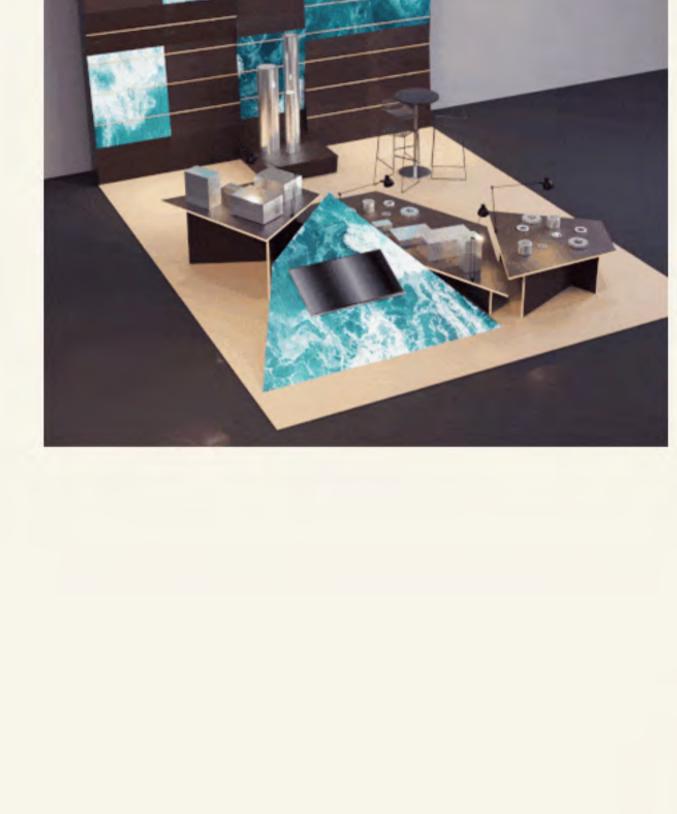

MODULAR DESIGN

Arno 'Prebuilt' systems enable quick and easy assembly. The modular design guarantees flexibility and adaptability to all stand sizes and hall concepts.

**AESTHETICS AND FUNCTIONALITY** 

With their high design standards and sophisticated functionality, our packages provide an attractive framework for your exhibitors' trade fair participation.

**VERSATILE USE** 

the perfect look for all industries and events. Our flexible exhibitor packages can be used for product-orientated presentations as well as for networking areas and other areas.

Extensive equipment options and

FIRST-CLASS VISIBILITY

brand in a CI-compliant and visually expressive way. **FULL-SERVICE SUPPORT** 

Thanks to the strategically

offer your exhibitors not only

optimised design of our units, we

space for their products, but also

the opportunity to position their