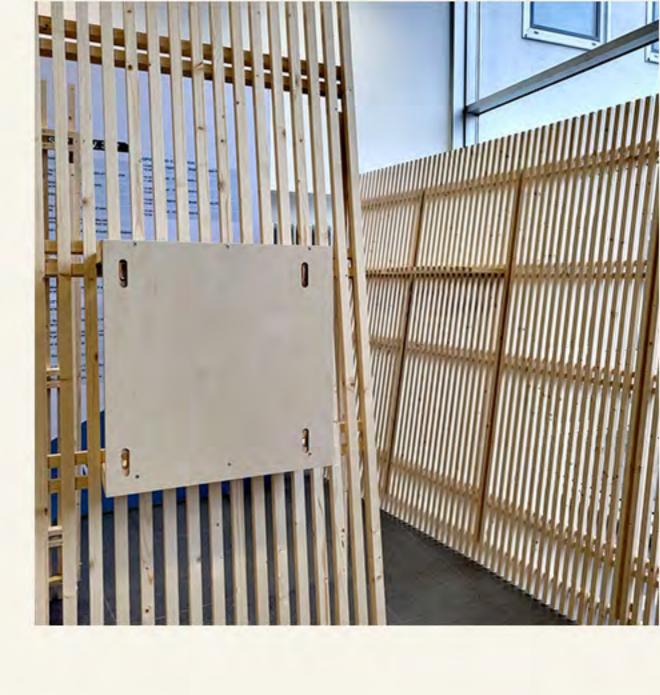

MODULAR DESIGN

Arno 'Prebuilt' systems enable quick and easy assembly. The modular design guarantees flexibility and adaptability to all stand sizes and hall concepts.

**AESTHETICS AND FUNCTIONALITY** 

With their high design standards and sophisticated functionality, our packages provide an attractive framework for your exhibitors' trade fair participation.