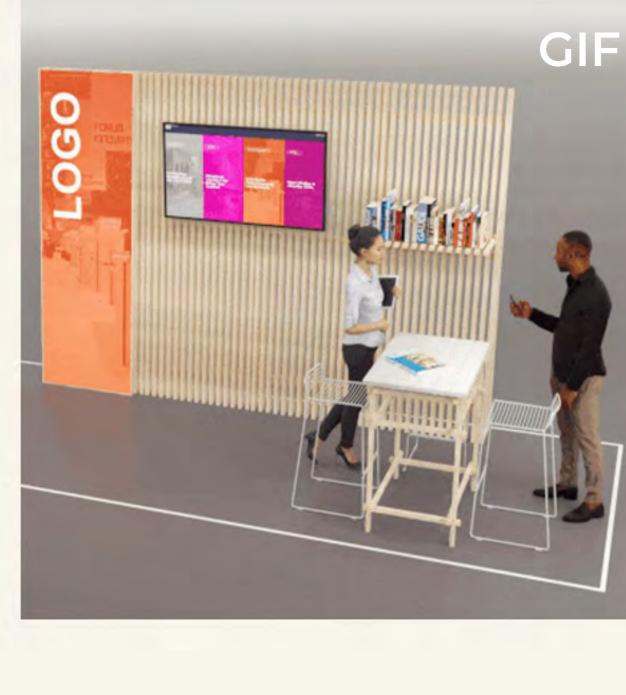

MODULAR DESIGN

Arno 'Prebuilt' systems enable quick and easy assembly. The modular design guarantees flexibility and adaptability to all stand sizes and hall concepts.

**AESTHETICS AND FUNCTIONALITY** 

With their high design standards and sophisticated functionality, our packages provide an attractive framework for your exhibitors' trade fair participation.

**VERSATILE USE** 

the perfect look for all industries and events. Our flexible exhibitor packages can be used for product-orientated presentations as well as for networking areas and other areas.

Extensive equipment options and

FIRST-CLASS VISIBILITY

brand in a CI-compliant and visually expressive way. **FULL-SERVICE SUPPORT** 

Thanks to the strategically

offer your exhibitors not only

optimised design of our units, we

space for their products, but also

the opportunity to position their